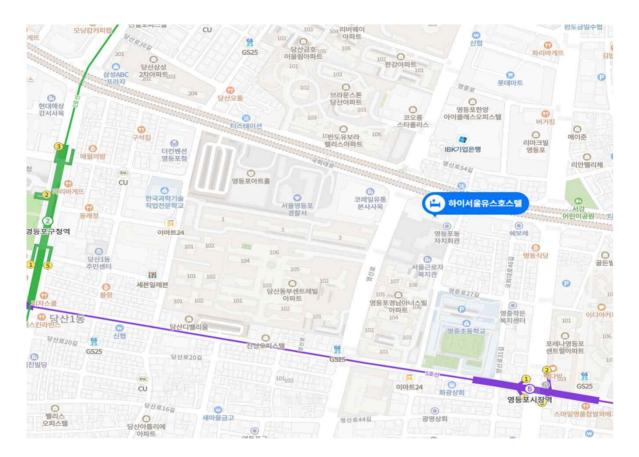

## Directions

- Address : 200 Youngshih-ro, Youngdeungpo-gu, Seoul 150-037
- Subway Line #5 : From Exit #1 of Youngdeungpo Market Station(5 mins)
- Subway Line #2 : From Exit #4 of Youngdeungpo-gu Office Station(8 mins)